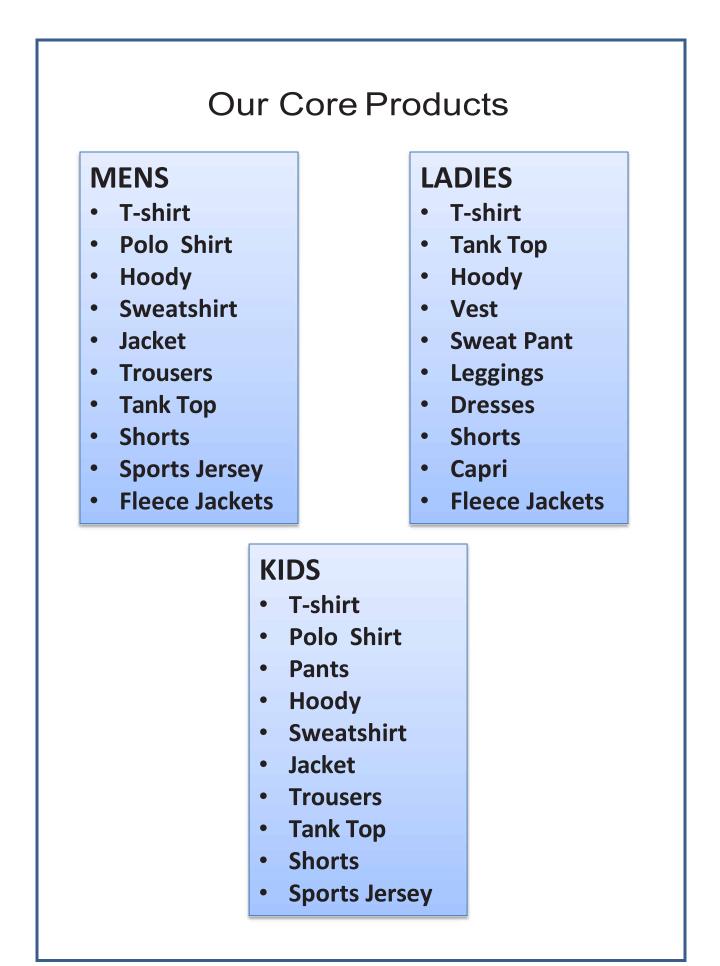

### **Type of Company**

100% Export Oriented Knit Garments Manufactures & Exporters

# Fabrication

- 100% cotton single jersey fabrics
- Lycra or spandex single jersey fabrics,
- Slub single jersey fabrics,
- Burn out single jersey fabrics,
- Grey mélange fabrics,
- Grey mélange slub fabrics,
- 100% cotton double jersey fabrics,
- Fleece fabrics,
- French terry fabrics,
- French terry slub fabrics,
- French terry fabrics (inside brushed),
- Design terry fabrics,
- Micro or baby terry fabrics,
- Pique fabrics,
- Pique slub fabrics,
- Lacoste fabrics,
- 1×1 Rib fabrics,
- 2×1 Rib fabrics,
- Sequence fabrics.